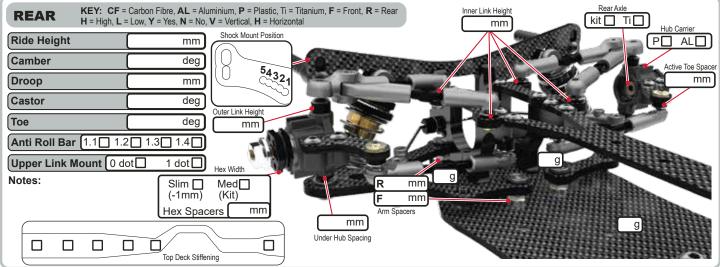

ght ☐ Open ☐ Mixed ☐  |
| Condition  | Flat ☐ Bumpy ☐ Mixed ☐  |
| Surface Ta | rmac (Asphalt)☐ Carpet☐ |
| Track Temp | °C                      |
| Weather    |                         |

Notes:

| Date:                | Qualifying: | Final: | Best Lap: |
|----------------------|-------------|--------|-----------|
| TYRES                |             | Notes: |           |
| Tyres                |             |        |           |
| Cleaner              |             |        |           |
| Additive             |             |        |           |
| Additive Time Front: | mins Rear:  | mins   |           |
| Heating Time Front:  | mins Rear:  | mins   |           |
| Heating Temp Front:  | °C (Rear:   | °C     |           |
|                      |             |        |           |





## **BODYSHELL**

Body Wing Wing Height mm Front Height mm Body Stopper Y И Stopper Height mm **Body Weight** Rear Posts V н **Body Offset Fwrd** mm Wing Offset Rwrd mm

## Chassis CF 🔲 T Brace Y И **Motor Mount Screws** Rear $\square$ Total Weight Weight Distribution

Notes:

**CHASSIS** 

| E.S.C.     |    |     |
|------------|----|-----|
| Servo      |    |     |
| RX         |    |     |
| LiPo       |    |     |
| Motor [    |    |     |
| Rotor Dia. |    | mm  |
| Timing     |    | deg |
| Gear Pitch | 48 | 64  |
| Pinion     |    | t   |
| Spur       |    | t   |
| Ratio      |    |     |

**ELECTRONICS** 

| SHOCK        |       | Y: x = Stroke<br>Vented (Drille |         |     |
|--------------|-------|---------------------------------|---------|-----|
|              | FRONT |