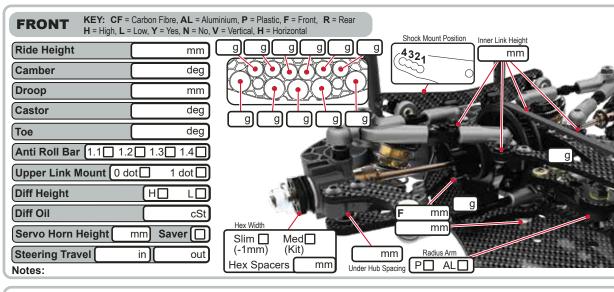

Tight ☐ Open ☐ Mixed ☐  |
| Condition  | Flat ☐ Bumpy ☐ Mixed ☐  |
| Surface Ta | rmac (Asphalt)☐ Carpet☐ |
| Track Temp | °C                      |
| Weather    |                         |

Notes:

| Date:                | Qualifying: | Final: | Best Lap: |
|----------------------|-------------|--------|-----------|
| TYRES                |             | Notes: |           |
| Tyres                |             |        |           |
| Cleaner              |             |        |           |
| Additive             |             |        |           |
| Additive Time Front: | mins Rear:  | mins   |           |
| Heating Time Front:  | mins Rear:  | mins   |           |
| Heating Temp Front:  | °C (Rear:   | °C     |           |
|                      |             |        |           |





## **BODYSHELL**

Body Wing Wing Height mm Front Height mm Body Stopper Y И Stopper Height mm **Body Weight** Rear Posts V н **Body Offset Fwrd** mm Wing Offset Rwrd mm

## Chassis CF 🔲 T Brace Y И **Motor Mount Screws** Rear $\square$ Total Weight Weight Distribution

Notes:

**CHASSIS** 

| E.S.C.     |    |     |
|------------|----|-----|
| Servo      |    |     |
| RX         |    |     |
| LiPo       |    |     |
| Motor [    |    |     |
| Rotor Dia. |    | mm  |
| Timing     |    | deg |
| Gear Pitch | 48 | 64  |
| Pinion     |    | t   |
| Spur       |    | t   |
| Ratio      |    |     |

**ELECTRONICS** 

| SHOCK        |       | Y: x = Stroke<br>Vented (Drille |         |     |
|--------------|-------|---------------------------------|---------|-----|
|              | FRONT